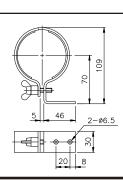

### ■ MODEL DESIGNATION

| Designation | Signal            | Description                        |
|-------------|-------------------|------------------------------------|
| 1.Type      | TFL               | Fluorescent light                  |
| 2.PL        | 18<br>36          | 18W<br>36W                         |
| 3.Voltage   | 1<br>2<br>7<br>7D | 120VAC<br>230VAC<br>24VAC<br>24VDC |
| 4.Fix Type  | Space<br>T        | Plastic base<br>Steel Circle       |