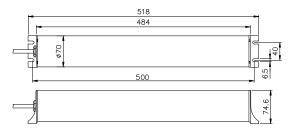

UORESCENT MACHINE LIGHT

### **FEATURES**

- Tendered glass.
- IP67 protection.
- Osram PL Light.
- Service hour: 10,000hrs.
- Instantaneously started by Electronic Stabilizer.
- High Safety: fuse in the Electronic Stabilizer will be burnt immediately if any unusual situation happen.

### ■ MODEL DESIGNATION



| Designation | Signal            | Description                        |
|-------------|-------------------|------------------------------------|
| 1.Type      | TFL               | Fluorescent light                  |
| 2.PL        | 18<br>36          | 18W<br>36W                         |
| 3.Voltage   | 1<br>2<br>7<br>7D | 120VAC<br>230VAC<br>24VAC<br>24VDC |
| 4.Fix Type  | Space<br>T        | Plastic base<br>Steel Circle       |

# **■ LIGHT REPLACEMENT**



## DIMENSIONS







TFL-36





#### BASE DIMENSIONS