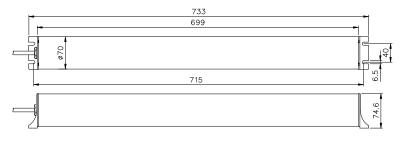

CHINE LIGHT

### **FEATURES**

- Tendered glass.
- IP67 protection.
- Osram PL Light.
- Service hour: 10,000hrs.
- Instantaneously started by Electronic Stabilizer.
- High Safety: fuse in the Electronic Stabilizer will be burnt immediately if any unusual situation happen.

### ■ MODEL DESIGNATION



| Designation | Signal            | Description                        |
|-------------|-------------------|------------------------------------|
| 1.Type      | TFL               | Fluorescent light                  |
| 2.PL        | 18<br>36          | 18W<br>36W                         |
| 3.Voltage   | 1<br>2<br>7<br>7D | 120VAC<br>230VAC<br>24VAC<br>24VDC |
| 4.Fix Type  | Space<br>T        | Plastic base<br>Steel Circle       |

# **■ LIGHT REPLACEMENT**



## DIMENSIONS







TFL-36





#### BASE DIMENSIONS