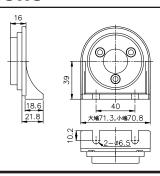

S**

- Tendered glass.
- IP67 protection.
- Osram PL Light.
- Service hour: 10,000hrs.
- Instantaneously started by Electronic Stabilizer.
- High Safety: fuse in the Electronic Stabilizer will be burnt immediately if any unusual situation happen.

### ■ MODEL DESIGNATION



| Designation | Signal            | Description                        |
|-------------|-------------------|------------------------------------|
| 1.Type      | TFL               | Fluorescent light                  |
| 2.PL        | 18<br>36          | 18W<br>36W                         |
| 3.Voltage   | 1<br>2<br>7<br>7D | 120VAC<br>230VAC<br>24VAC<br>24VDC |
| 4.Fix Type  | Space<br>T        | Plastic base<br>Steel Circle       |

# **■ LIGHT REPLACEMENT**



## DIMENSIONS







TFL-36





#### BASE DIMENSIONS