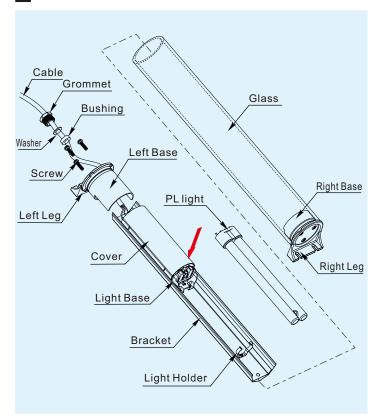

# tend | FLUORESCENT MACHINE LIGHT

### **FEATURES**

- Tendered glass.
- IP67 protection.
- Osram PL Light.
- Service hour: 10,000hrs.
- Instantaneously started by Electronic Stabilizer.
- High Safety: fuse in the Electronic Stabilizer will be burnt immediately if any unusual situation happen.

### ■ MODEL DESIGNATION



| Designation | Signal            | Description                        |
|-------------|-------------------|------------------------------------|
| 1.Type      | TFL               | Fluorescent light                  |
| 2.PL        | 18<br>36          | 18W<br>36W                         |
| 3.Voltage   | 1<br>2<br>7<br>7D | 120VAC<br>230VAC<br>24VAC<br>24VDC |
| 4.Fix Type  | Space<br>T        | Plastic base<br>Steel Circle       |

# **■ LIGHT REPLACEMENT**



## DIMENSIONS







TFL-36





#### BASE DIMENSIONS