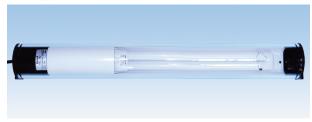

MACHINE LIGHT

### **FEATURES**

- Tendered glass.
- IP67 protection.
- Osram PL Light.
- Service hour: 10,000hrs.
- Instantaneously started by Electronic Stabilizer.
- High Safety: fuse in the Electronic Stabilizer will be burnt immediately if any unusual situation happen.

### ■ MODEL DESIGNATION



| Designation | Signal            | Description                        |
|-------------|-------------------|------------------------------------|
| 1.Type      | TFL               | Fluorescent light                  |
| 2.PL        | 18<br>36          | 18W<br>36W                         |
| 3.Voltage   | 1<br>2<br>7<br>7D | 120VAC<br>230VAC<br>24VAC<br>24VDC |
| 4.Fix Type  | Space<br>T        | Plastic base<br>Steel Circle       |

# **■ LIGHT REPLACEMENT**



## DIMENSIONS







TFL-36





#### BASE DIMENSIONS