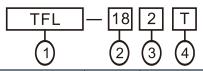

### ■ MODEL DESIGNATION

| Designation | Signal            | Description                        |
|-------------|-------------------|------------------------------------|
| 1.Type      | TFL               | Fluorescent light                  |
| 2.PL        | 18<br>36          | 18W<br>36W                         |
| 3.Voltage   | 1<br>2<br>7<br>7D | 120VAC<br>230VAC<br>24VAC<br>24VDC |
| 4.Fix Type  | Space<br>T        | Plastic base<br>Steel Circle       |