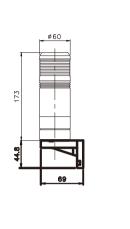

| Continuous Light Continuous Flashing Light Audible Alarm Light Continuous Flashing Light with Audible Sound      |

| Item                  | Code             | Description                              |
|-----------------------|------------------|------------------------------------------|
| 3.Lens<br>Diameter    | 6                | Ø60mm                                    |
| 4.Voltage             | 1<br>2<br>7<br>9 | 110VAC<br>220VAC<br>24VAC/DC<br>12VAC/DC |
| 5.No of<br>Lamp Color | 2~5              | 2~5                                      |
| 6.Color               | RОGвW            | Red<br>Orange<br>Green<br>Blue<br>White  |

# APPEARANCE AND DIMENSIONS

# TPTM/TPTR





# TPWM/TPWR





#### TPSM/TPSR





# TPFM/TPFR





# APPEARANCE AND DIMENSIONS

# TPFQM/TPFQR







# ■ WIRING DIAGRAM (DC Voltage, Polarity labeled on power cables)

#### CONTINUOUS LIGHT (ML)



#### Audible Alarm Light (MB)



#### Note: The Red, Orange, Green, Blue color cables and the Gray Alarm cable can only be connected to one function cable.

### **CONTINUOUS OF** FLASHING LIGHT (MF)



# Continuous of Flashing Light with Audible Alarm (MS)