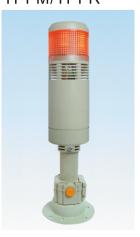

tions          | ML<br>MF<br>MB<br>MS                    | Continuous Light Continuous Flashing Light Audible Alarm Light Continuous Flashing Light with Audible Sound      |

| Item                  | Code             | Description                              |
|-----------------------|------------------|------------------------------------------|
| 3.Lens<br>Diameter    | 6                | Ø60mm                                    |
| 4.Voltage             | 1<br>2<br>7<br>9 | 110VAC<br>220VAC<br>24VAC/DC<br>12VAC/DC |
| 5.No of<br>Lamp Color | 2~5              | 2~5                                      |
| 6.Color               | RОGвW            | Red<br>Orange<br>Green<br>Blue<br>White  |

# APPEARANCE AND DIMENSIONS

# TPTM/TPTR





# TPWM/TPWR





#### TPSM/TPSR





# TPFM/TPFR





# APPEARANCE AND DIMENSIONS

# TPFQM/TPFQR







# ■ WIRING DIAGRAM (DC Voltage, Polarity labeled on power cables)

#### CONTINUOUS LIGHT (ML)



#### Audible Alarm Light (MB)



#### Note: The Red, Orange, Green, Blue color cables and the Gray Alarm cable can only be connected to one function cable.

### **CONTINUOUS OF** FLASHING LIGHT (MF)



# Continuous of Flashing Light with Audible Alarm (MS)