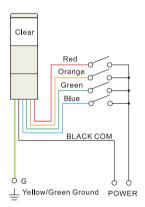

ith Audible Sound      |

| Item                  | Code             | Description                              |
|-----------------------|------------------|------------------------------------------|
| 3.Lens<br>Diameter    | 6                | Ø60mm                                    |
| 4.Voltage             | 1<br>2<br>7<br>9 | 110VAC<br>220VAC<br>24VAC/DC<br>12VAC/DC |
| 5.No of<br>Lamp Color | 2~5              | 2~5                                      |
| 6.Color               | RОGвW            | Red<br>Orange<br>Green<br>Blue<br>White  |

# APPEARANCE AND DIMENSIONS

# TPTM/TPTR





# TPWM/TPWR





#### TPSM/TPSR





# TPFM/TPFR





# APPEARANCE AND DIMENSIONS

# TPFQM/TPFQR







# ■ WIRING DIAGRAM (DC Voltage, Polarity labeled on power cables)

#### CONTINUOUS LIGHT (ML)



#### Audible Alarm Light (MB)



#### Note: The Red, Orange, Green, Blue color cables and the Gray Alarm cable can only be connected to one function cable.

### **CONTINUOUS OF** FLASHING LIGHT (MF)



# Continuous of Flashing Light with Audible Alarm (MS)