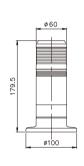

# TPTM/TPTR

| Item                  | Code             | Description                              |
|-----------------------|------------------|------------------------------------------|
| 3.Lens<br>Diameter    | 6                | Ø60mm                                    |
| 4.Voltage             | 1<br>2<br>7<br>9 | 110VAC<br>220VAC<br>24VAC/DC<br>12VAC/DC |
| 5.No of<br>Lamp Color | 2~5              | 2~5                                      |
| 6.Color               | RОGвW            | Red<br>Orange<br>Green<br>Blue<br>White  |