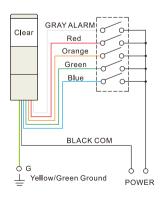

#### Audible Alarm Light (MB)

#### Note: The Red, Orange, Green, Blue color cables and the Gray Alarm cable can only be connected to one function cable.