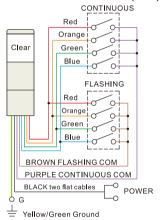

| 3.Lens<br>Diameter    | 6                | Ø60mm                                    |
| 4.Voltage             | 1<br>2<br>7<br>9 | 110VAC<br>220VAC<br>24VAC/DC<br>12VAC/DC |
| 5.No of<br>Lamp Color | 2~5              | 2~5                                      |
| 6.Color               | RОGвW            | Red<br>Orange<br>Green<br>Blue<br>White  |

# APPEARANCE AND DIMENSIONS

# TPTM/TPTR





# TPWM/TPWR





#### TPSM/TPSR





# TPFM/TPFR





# APPEARANCE AND DIMENSIONS

# TPFQM/TPFQR







# ■ WIRING DIAGRAM (DC Voltage, Polarity labeled on power cables)

#### CONTINUOUS LIGHT (ML)



#### Audible Alarm Light (MB)



#### Note: The Red, Orange, Green, Blue color cables and the Gray Alarm cable can only be connected to one function cable.

### **CONTINUOUS OF** FLASHING LIGHT (MF)



# Continuous of Flashing Light with Audible Alarm (MS)