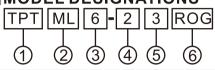

# MODEL DESIGNATIONS

| Item                 | Code                                    | Description                                                                                                      |
|----------------------|-----------------------------------------|------------------------------------------------------------------------------------------------------------------|
| 1.Mounting<br>Method | TPT<br>TPW<br>TPF<br>TPFQ<br>TPA<br>TPS | Pole Mount Tray Mount Foldable Type (Round Tray) Foldable Type (Square Tray) Side Hitch Type Pole and Tray Mount |
| 2.Functions          | ML<br>MF<br>MB<br>MS                    | Continuous Light Continuous Flashing Light Audible Alarm Light Continuous Flashing Light with Audible Sound      |

| Item                  | Code             | Description                              |
|-----------------------|------------------|------------------------------------------|
| 3.Lens<br>Diameter    | 6                | Ø60mm                                    |
| 4.Voltage             | 1<br>2<br>7<br>9 | 110VAC<br>220VAC<br>24VAC/DC<br>12VAC/DC |
| 5.No of<br>Lamp Color | 2~5              | 2~5                                      |
| 6.Color               | RОGвW            | Red<br>Orange<br>Green<br>Blue<br>White  |