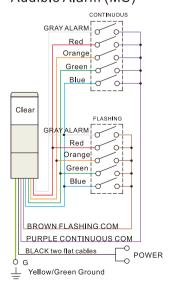

|
| 4.Voltage             | 1<br>2<br>7<br>9 | 110VAC<br>220VAC<br>24VAC/DC<br>12VAC/DC |
| 5.No of<br>Lamp Color | 2~5              | 2~5                                      |
| 6.Color               | RОGвW            | Red<br>Orange<br>Green<br>Blue<br>White  |

# APPEARANCE AND DIMENSIONS

# TPTM/TPTR





# TPWM/TPWR





#### TPSM/TPSR





# TPFM/TPFR





# APPEARANCE AND DIMENSIONS

# TPFQM/TPFQR







# ■ WIRING DIAGRAM (DC Voltage, Polarity labeled on power cables)

#### CONTINUOUS LIGHT (ML)



#### Audible Alarm Light (MB)



#### Note: The Red, Orange, Green, Blue color cables and the Gray Alarm cable can only be connected to one function cable.

### **CONTINUOUS OF** FLASHING LIGHT (MF)



# Continuous of Flashing Light with Audible Alarm (MS)