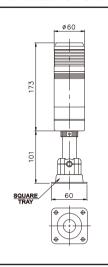

| Continuous Light Continuous Flashing Light Audible Alarm Light Continuous Flashing Light with Audible Sound      |

| Item                  | Code             | Description                              |
|-----------------------|------------------|------------------------------------------|
| 3.Lens<br>Diameter    | 6                | Ø60mm                                    |
| 4.Voltage             | 1<br>2<br>7<br>9 | 110VAC<br>220VAC<br>24VAC/DC<br>12VAC/DC |
| 5.No of<br>Lamp Color | 2~5              | 2~5                                      |
| 6.Color               | RОGвW            | Red<br>Orange<br>Green<br>Blue<br>White  |

# APPEARANCE AND DIMENSIONS

# TPTM/TPTR





# TPWM/TPWR





#### TPSM/TPSR





# TPFM/TPFR





# APPEARANCE AND DIMENSIONS

# TPFQM/TPFQR







# ■ WIRING DIAGRAM (DC Voltage, Polarity labeled on power cables)

#### CONTINUOUS LIGHT (ML)



#### Audible Alarm Light (MB)



#### Note: The Red, Orange, Green, Blue color cables and the Gray Alarm cable can only be connected to one function cable.

### **CONTINUOUS OF** FLASHING LIGHT (MF)



# Continuous of Flashing Light with Audible Alarm (MS)