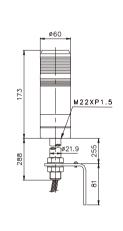

Tray) Side Hitch Type Pole and Tray Mount |
| 2.Functions          | ML<br>MF<br>MB<br>MS                    | Continuous Light Continuous Flashing Light Audible Alarm Light Continuous Flashing Light with Audible Sound      |

| Item                  | Code             | Description                              |
|-----------------------|------------------|------------------------------------------|
| 3.Lens<br>Diameter    | 6                | Ø60mm                                    |
| 4.Voltage             | 1<br>2<br>7<br>9 | 110VAC<br>220VAC<br>24VAC/DC<br>12VAC/DC |
| 5.No of<br>Lamp Color | 2~5              | 2~5                                      |
| 6.Color               | RОGвW            | Red<br>Orange<br>Green<br>Blue<br>White  |

# APPEARANCE AND DIMENSIONS

# TPTM/TPTR





# TPWM/TPWR





#### TPSM/TPSR





# TPFM/TPFR





# APPEARANCE AND DIMENSIONS

# TPFQM/TPFQR







# ■ WIRING DIAGRAM (DC Voltage, Polarity labeled on power cables)

#### CONTINUOUS LIGHT (ML)



#### Audible Alarm Light (MB)



#### Note: The Red, Orange, Green, Blue color cables and the Gray Alarm cable can only be connected to one function cable.

### **CONTINUOUS OF** FLASHING LIGHT (MF)



# Continuous of Flashing Light with Audible Alarm (MS)