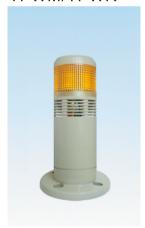

h Type Pole and Tray Mount |
| 2.Functions          | ML<br>MF<br>MB<br>MS                    | Continuous Light Continuous Flashing Light Audible Alarm Light Continuous Flashing Light with Audible Sound      |

| Item                  | Code             | Description                              |
|-----------------------|------------------|------------------------------------------|
| 3.Lens<br>Diameter    | 6                | Ø60mm                                    |
| 4.Voltage             | 1<br>2<br>7<br>9 | 110VAC<br>220VAC<br>24VAC/DC<br>12VAC/DC |
| 5.No of<br>Lamp Color | 2~5              | 2~5                                      |
| 6.Color               | RОGвW            | Red<br>Orange<br>Green<br>Blue<br>White  |

# APPEARANCE AND DIMENSIONS

# TPTM/TPTR





# TPWM/TPWR





#### TPSM/TPSR





# TPFM/TPFR





# APPEARANCE AND DIMENSIONS

# TPFQM/TPFQR







# ■ WIRING DIAGRAM (DC Voltage, Polarity labeled on power cables)

#### CONTINUOUS LIGHT (ML)



#### Audible Alarm Light (MB)



#### Note: The Red, Orange, Green, Blue color cables and the Gray Alarm cable can only be connected to one function cable.

### **CONTINUOUS OF** FLASHING LIGHT (MF)



# Continuous of Flashing Light with Audible Alarm (MS)