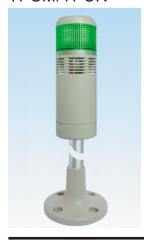

Mount |
| 2.Functions          | ML<br>MF<br>MB<br>MS                    | Continuous Light Continuous Flashing Light Audible Alarm Light Continuous Flashing Light with Audible Sound      |

| Item                  | Code             | Description                              |
|-----------------------|------------------|------------------------------------------|
| 3.Lens<br>Diameter    | 6                | Ø60mm                                    |
| 4.Voltage             | 1<br>2<br>7<br>9 | 110VAC<br>220VAC<br>24VAC/DC<br>12VAC/DC |
| 5.No of<br>Lamp Color | 2~5              | 2~5                                      |
| 6.Color               | RОGвW            | Red<br>Orange<br>Green<br>Blue<br>White  |

# APPEARANCE AND DIMENSIONS

# TPTM/TPTR





# TPWM/TPWR





#### TPSM/TPSR





# TPFM/TPFR





# APPEARANCE AND DIMENSIONS

# TPFQM/TPFQR







# ■ WIRING DIAGRAM (DC Voltage, Polarity labeled on power cables)

#### CONTINUOUS LIGHT (ML)



#### Audible Alarm Light (MB)



#### Note: The Red, Orange, Green, Blue color cables and the Gray Alarm cable can only be connected to one function cable.

### **CONTINUOUS OF** FLASHING LIGHT (MF)



# Continuous of Flashing Light with Audible Alarm (MS)