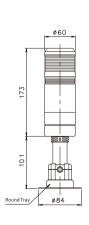

ons          | ML<br>MF<br>MB<br>MS                    | Continuous Light Continuous Flashing Light Audible Alarm Light Continuous Flashing Light with Audible Sound      |

| Item                  | Code             | Description                              |
|-----------------------|------------------|------------------------------------------|
| 3.Lens<br>Diameter    | 6                | Ø60mm                                    |
| 4.Voltage             | 1<br>2<br>7<br>9 | 110VAC<br>220VAC<br>24VAC/DC<br>12VAC/DC |
| 5.No of<br>Lamp Color | 2~5              | 2~5                                      |
| 6.Color               | RОGвW            | Red<br>Orange<br>Green<br>Blue<br>White  |

# APPEARANCE AND DIMENSIONS

# TPTM/TPTR





# TPWM/TPWR





#### TPSM/TPSR





# TPFM/TPFR





# APPEARANCE AND DIMENSIONS

# TPFQM/TPFQR







# ■ WIRING DIAGRAM (DC Voltage, Polarity labeled on power cables)

#### CONTINUOUS LIGHT (ML)



#### Audible Alarm Light (MB)



#### Note: The Red, Orange, Green, Blue color cables and the Gray Alarm cable can only be connected to one function cable.

### **CONTINUOUS OF** FLASHING LIGHT (MF)



# Continuous of Flashing Light with Audible Alarm (MS)