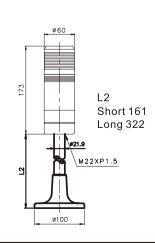

#### TPSM/TPSR

| Item                  | Code             | Description                              |
|-----------------------|------------------|------------------------------------------|
| 3.Lens<br>Diameter    | 6                | Ø60mm                                    |
| 4.Voltage             | 1<br>2<br>7<br>9 | 110VAC<br>220VAC<br>24VAC/DC<br>12VAC/DC |
| 5.No of<br>Lamp Color | 2~5              | 2~5                                      |
| 6.Color               | RОGвW            | Red<br>Orange<br>Green<br>Blue<br>White  |