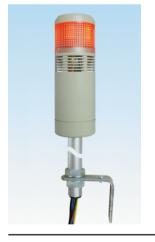

e Tray) Side Hitch Type Pole and Tray Mount |
| 2.Functions          | ML<br>MF<br>MB<br>MS                    | Continuous Light Continuous Flashing Light Audible Alarm Light Continuous Flashing Light with Audible Sound      |

| Item                  | Code             | Description                              |
|-----------------------|------------------|------------------------------------------|
| 3.Lens<br>Diameter    | 6                | Ø60mm                                    |
| 4.Voltage             | 1<br>2<br>7<br>9 | 110VAC<br>220VAC<br>24VAC/DC<br>12VAC/DC |
| 5.No of<br>Lamp Color | 2~5              | 2~5                                      |
| 6.Color               | RОGвW            | Red<br>Orange<br>Green<br>Blue<br>White  |

# APPEARANCE AND DIMENSIONS

# TPTM/TPTR





# TPWM/TPWR





#### TPSM/TPSR





# TPFM/TPFR





# APPEARANCE AND DIMENSIONS

# TPFQM/TPFQR







# ■ WIRING DIAGRAM (DC Voltage, Polarity labeled on power cables)

#### CONTINUOUS LIGHT (ML)



#### Audible Alarm Light (MB)



#### Note: The Red, Orange, Green, Blue color cables and the Gray Alarm cable can only be connected to one function cable.

### **CONTINUOUS OF** FLASHING LIGHT (MF)



# Continuous of Flashing Light with Audible Alarm (MS)