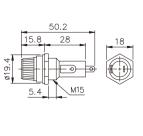

idity    | Application                       | Fuse size |
|---------------|---------------|-----------------------|-------------|-----------------------------------|-----------|
| 600 VAC max.  | 32A max.      | -20°∼ +80°C           | 95% RH max. | cable protection motor protection | Ø10X38    |

# DIMENSIONS

# ■ WIRING DIAGRAM









TFBR-322N









TFBR-323N







$$\begin{bmatrix} 1 \\ 1 \end{bmatrix} \quad \begin{bmatrix} 3 \\ 1 \end{bmatrix} \quad \begin{bmatrix} 5 \\ 1 \end{bmatrix}$$

$$\begin{bmatrix} 2 \\ 4 \\ 6 \end{bmatrix}$$

# ■ FUSE BOX(Without indicator lamp)

TFBR-321



TFBR-322



TFBR-323



# tend fuse fuse box

#### **TFB-101N**





TFE-16N





**TFBR-101** 





TFBR-102





TFB-101





TFB-102





TFB-301





**71** c**71**® us

TFB-303





TFB-15





TFU-50(1A~50A)