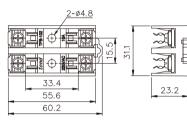

# **SPECIFICATIONS**

| Rated voltage | Rated current | Operating temperature | Humidity    | Application                       | Fuse size |
|---------------|---------------|-----------------------|-------------|-----------------------------------|-----------|
| 600 VAC max.  | 32A max.      | -20°∼ +80°C           | 95% RH max. | cable protection motor protection | Ø10X38    |

# DIMENSIONS

# ■ WIRING DIAGRAM









TFBR-322N









TFBR-323N







$$\begin{bmatrix} 1 \\ 1 \end{bmatrix} \quad \begin{bmatrix} 3 \\ 1 \end{bmatrix} \quad \begin{bmatrix} 5 \\ 1 \end{bmatrix}$$

$$\begin{bmatrix} 2 \\ 4 \\ 6 \end{bmatrix}$$

# ■ FUSE BOX(Without indicator lamp)

TFBR-321



TFBR-322



TFBR-323



# tend fuse fuse box

#### **TFB-101N**





TFE-16N





**TFBR-101** 





TFBR-102





TFB-101





TFB-102





TFB-301





**71** c**71**® us

TFB-303





TFB-15





TFU-50(1A~50A)