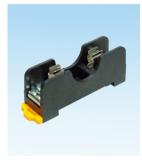

amp     |  |  |

# **SPECIFICATIONS**

| Rated voltage | Rated current | Operating temperature | Humidity    | Application                       | Fuse size |
|---------------|---------------|-----------------------|-------------|-----------------------------------|-----------|
| 600 VAC max.  | 32A max.      | -20°∼ +80°C           | 95% RH max. | cable protection motor protection | Ø10X38    |

# DIMENSIONS

# ■ WIRING DIAGRAM









TFBR-322N









TFBR-323N







$$\begin{bmatrix} 1 \\ 1 \end{bmatrix} \quad \begin{bmatrix} 3 \\ 1 \end{bmatrix} \quad \begin{bmatrix} 5 \\ 1 \end{bmatrix}$$

$$\begin{bmatrix} 2 \\ 4 \\ 6 \end{bmatrix}$$

# ■ FUSE BOX(Without indicator lamp)

TFBR-321



TFBR-322



TFBR-323



# tend fuse fuse box

#### **TFB-101N**





TFE-16N





**TFBR-101** 





TFBR-102





TFB-101





TFB-102





TFB-301





**71** c**71**® us

TFB-303





TFB-15





TFU-50(1A~50A)