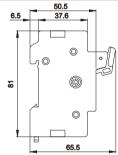

RIPTION



| Designation      | Signal      | Description                |  |  |
|------------------|-------------|----------------------------|--|--|
| 1.Type           | TFBR-32     | Din rail mounted fuse box  |  |  |
| 2.No. of pole    | 1<br>2<br>3 | 1 pole<br>2 pole<br>3 pole |  |  |
| 3.Indicator lamp | N<br>None   | 110~500 VAC<br>No lamp     |  |  |

# **SPECIFICATIONS**

| Rated voltage | Rated current | Operating temperature | Humidity    | Application                       | Fuse size |
|---------------|---------------|-----------------------|-------------|-----------------------------------|-----------|
| 600 VAC max.  | 32A max.      | -20°∼ +80°C           | 95% RH max. | cable protection motor protection | Ø10X38    |

# DIMENSIONS

# ■ WIRING DIAGRAM









TFBR-322N









TFBR-323N







$$\begin{bmatrix} 1 \\ 1 \end{bmatrix} \quad \begin{bmatrix} 3 \\ 1 \end{bmatrix} \quad \begin{bmatrix} 5 \\ 1 \end{bmatrix}$$

$$\begin{bmatrix} 2 \\ 4 \\ 6 \end{bmatrix}$$

# ■ FUSE BOX(Without indicator lamp)

TFBR-321



TFBR-322



TFBR-323



# tend fuse fuse box

#### **TFB-101N**





TFE-16N





**TFBR-101** 





TFBR-102





TFB-101





TFB-102





TFB-301





**71** c**71**® us

TFB-303





TFB-15





TFU-50(1A~50A)