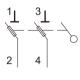

# ■ WIRING DIAGRAM

TFBR-322N

TFBR-323N

$$\begin{bmatrix} 1 \\ 1 \end{bmatrix} \quad \begin{bmatrix} 3 \\ 1 \end{bmatrix} \quad \begin{bmatrix} 5 \\ 1 \end{bmatrix}$$

$$\begin{bmatrix} 2 \\ 4 \\ 6 \end{bmatrix}$$