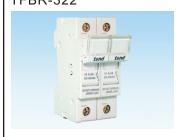

pole<br>2 pole<br>3 pole |  |  |
| 3.Indicator lamp | N<br>None   | 110~500 VAC<br>No lamp     |  |  |

# **SPECIFICATIONS**

| Rated voltage | Rated current | Operating temperature | Humidity    | Application                       | Fuse size |
|---------------|---------------|-----------------------|-------------|-----------------------------------|-----------|
| 600 VAC max.  | 32A max.      | -20°∼ +80°C           | 95% RH max. | cable protection motor protection | Ø10X38    |

# DIMENSIONS

# ■ WIRING DIAGRAM









TFBR-322N









TFBR-323N







$$\begin{bmatrix} 1 \\ 1 \end{bmatrix} \quad \begin{bmatrix} 3 \\ 1 \end{bmatrix} \quad \begin{bmatrix} 5 \\ 1 \end{bmatrix}$$

$$\begin{bmatrix} 2 \\ 4 \\ 6 \end{bmatrix}$$

# ■ FUSE BOX(Without indicator lamp)

TFBR-321



TFBR-322



TFBR-323



# tend fuse fuse box

#### **TFB-101N**





TFE-16N





**TFBR-101** 





TFBR-102





TFB-101





TFB-102





TFB-301





**71** c**71**® us

TFB-303





TFB-15





TFU-50(1A~50A)