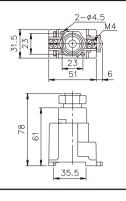

0~500 VAC<br>No lamp     |  |  |

# **SPECIFICATIONS**

| Rated voltage | Rated current | Operating temperature | Humidity    | Application                       | Fuse size |
|---------------|---------------|-----------------------|-------------|-----------------------------------|-----------|
| 600 VAC max.  | 32A max.      | -20°∼ +80°C           | 95% RH max. | cable protection motor protection | Ø10X38    |

# DIMENSIONS

# ■ WIRING DIAGRAM









TFBR-322N









TFBR-323N







$$\begin{bmatrix} 1 \\ 1 \end{bmatrix} \quad \begin{bmatrix} 3 \\ 1 \end{bmatrix} \quad \begin{bmatrix} 5 \\ 1 \end{bmatrix}$$

$$\begin{bmatrix} 2 \\ 4 \\ 6 \end{bmatrix}$$

# ■ FUSE BOX(Without indicator lamp)

TFBR-321



TFBR-322



TFBR-323



# tend fuse fuse box

#### **TFB-101N**





TFE-16N





**TFBR-101** 





TFBR-102





TFB-101





TFB-102





TFB-301





**71** c**71**® us

TFB-303





TFB-15





TFU-50(1A~50A)