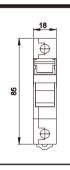

# **■**MODEL DESCRIPTION



| Designation      | Signal      | Description                |  |  |
|------------------|-------------|----------------------------|--|--|
| 1.Type           | TFBR-32     | Din rail mounted fuse box  |  |  |
| 2.No. of pole    | 1<br>2<br>3 | 1 pole<br>2 pole<br>3 pole |  |  |
| 3.Indicator lamp | N<br>None   | 110~500 VAC<br>No lamp     |  |  |

# **SPECIFICATIONS**

| Rated voltage | Rated current | Operating temperature | Humidity    | Application                       | Fuse size |
|---------------|---------------|-----------------------|-------------|-----------------------------------|-----------|
| 600 VAC max.  | 32A max.      | -20°∼ +80°C           | 95% RH max. | cable protection motor protection | Ø10X38    |

# DIMENSIONS

# ■ WIRING DIAGRAM









TFBR-322N









TFBR-323N







$$\begin{bmatrix} 1 \\ 1 \end{bmatrix} \quad \begin{bmatrix} 3 \\ 1 \end{bmatrix} \quad \begin{bmatrix} 5 \\ 1 \end{bmatrix}$$

$$\begin{bmatrix} 2 \\ 4 \\ 6 \end{bmatrix}$$

# ■ FUSE BOX(Without indicator lamp)

TFBR-321



TFBR-322



TFBR-323



# tend fuse fuse box

#### **TFB-101N**





TFE-16N





**TFBR-101** 





TFBR-102





TFB-101





TFB-102





TFB-301





**71** c**71**® us

TFB-303





TFB-15





TFU-50(1A~50A)