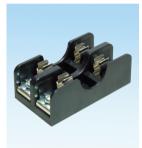

Rated voltage | Rated current | Operating temperature | Humidity    | Application                       | Fuse size |
|---------------|---------------|-----------------------|-------------|-----------------------------------|-----------|
| 600 VAC max.  | 32A max.      | -20°∼ +80°C           | 95% RH max. | cable protection motor protection | Ø10X38    |

# DIMENSIONS

# ■ WIRING DIAGRAM









TFBR-322N









TFBR-323N







$$\begin{bmatrix} 1 \\ 1 \end{bmatrix} \quad \begin{bmatrix} 3 \\ 1 \end{bmatrix} \quad \begin{bmatrix} 5 \\ 1 \end{bmatrix}$$

$$\begin{bmatrix} 2 \\ 4 \\ 6 \end{bmatrix}$$

# ■ FUSE BOX(Without indicator lamp)

TFBR-321



TFBR-322



TFBR-323



# tend fuse fuse box

#### **TFB-101N**





TFE-16N





**TFBR-101** 





TFBR-102





TFB-101





TFB-102





TFB-301





**71** c**71**® us

TFB-303





TFB-15





TFU-50(1A~50A)