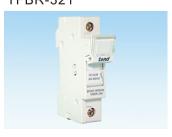

>2<br>3 | 1 pole<br>2 pole<br>3 pole |  |  |
| 3.Indicator lamp | N<br>None   | 110~500 VAC<br>No lamp     |  |  |

# **SPECIFICATIONS**

| Rated voltage | Rated current | Operating temperature | Humidity    | Application                       | Fuse size |
|---------------|---------------|-----------------------|-------------|-----------------------------------|-----------|
| 600 VAC max.  | 32A max.      | -20°∼ +80°C           | 95% RH max. | cable protection motor protection | Ø10X38    |

# DIMENSIONS

# ■ WIRING DIAGRAM









TFBR-322N









TFBR-323N







$$\begin{bmatrix} 1 \\ 1 \end{bmatrix} \quad \begin{bmatrix} 3 \\ 1 \end{bmatrix} \quad \begin{bmatrix} 5 \\ 1 \end{bmatrix}$$

$$\begin{bmatrix} 2 \\ 4 \\ 6 \end{bmatrix}$$

# ■ FUSE BOX(Without indicator lamp)

TFBR-321



TFBR-322



TFBR-323



# tend fuse fuse box

#### **TFB-101N**





TFE-16N





**TFBR-101** 





TFBR-102





TFB-101





TFB-102





TFB-301





**71** c**71**® us

TFB-303





TFB-15





TFU-50(1A~50A)