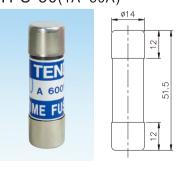

tion                       | Fuse size |
|---------------|---------------|-----------------------|-------------|-----------------------------------|-----------|
| 600 VAC max.  | 32A max.      | -20°∼ +80°C           | 95% RH max. | cable protection motor protection | Ø10X38    |

# DIMENSIONS

# ■ WIRING DIAGRAM









TFBR-322N









TFBR-323N







$$\begin{bmatrix} 1 \\ 1 \end{bmatrix} \quad \begin{bmatrix} 3 \\ 1 \end{bmatrix} \quad \begin{bmatrix} 5 \\ 1 \end{bmatrix}$$

$$\begin{bmatrix} 2 \\ 4 \\ 6 \end{bmatrix}$$

# ■ FUSE BOX(Without indicator lamp)

TFBR-321



TFBR-322



TFBR-323



# tend fuse fuse box

#### **TFB-101N**





TFE-16N





**TFBR-101** 





TFBR-102





TFB-101





TFB-102





TFB-301





**71** c**71**® us

TFB-303





TFB-15





TFU-50(1A~50A)