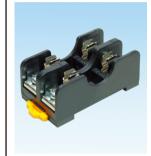

|

# **SPECIFICATIONS**

| Rated voltage | Rated current | Operating temperature | Humidity    | Application                       | Fuse size |
|---------------|---------------|-----------------------|-------------|-----------------------------------|-----------|
| 600 VAC max.  | 32A max.      | -20°∼ +80°C           | 95% RH max. | cable protection motor protection | Ø10X38    |

# DIMENSIONS

# ■ WIRING DIAGRAM









TFBR-322N









TFBR-323N







$$\begin{bmatrix} 1 \\ 1 \end{bmatrix} \quad \begin{bmatrix} 3 \\ 1 \end{bmatrix} \quad \begin{bmatrix} 5 \\ 1 \end{bmatrix}$$

$$\begin{bmatrix} 2 \\ 4 \\ 6 \end{bmatrix}$$

# ■ FUSE BOX(Without indicator lamp)

TFBR-321



TFBR-322



TFBR-323



# tend fuse fuse box

#### **TFB-101N**





TFE-16N





**TFBR-101** 





TFBR-102





TFB-101





TFB-102





TFB-301





**71** c**71**® us

TFB-303





TFB-15





TFU-50(1A~50A)