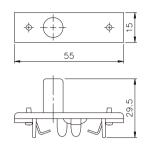

r>None   | 110~500 VAC<br>No lamp     |  |  |

# **SPECIFICATIONS**

| Rated voltage | Rated current | Operating temperature | Humidity    | Application                       | Fuse size |
|---------------|---------------|-----------------------|-------------|-----------------------------------|-----------|
| 600 VAC max.  | 32A max.      | -20°∼ +80°C           | 95% RH max. | cable protection motor protection | Ø10X38    |

# DIMENSIONS

# ■ WIRING DIAGRAM









TFBR-322N









TFBR-323N







$$\begin{bmatrix} 1 \\ 1 \end{bmatrix} \quad \begin{bmatrix} 3 \\ 1 \end{bmatrix} \quad \begin{bmatrix} 5 \\ 1 \end{bmatrix}$$

$$\begin{bmatrix} 2 \\ 4 \\ 6 \end{bmatrix}$$

# ■ FUSE BOX(Without indicator lamp)

TFBR-321



TFBR-322



TFBR-323



# tend fuse fuse box

#### **TFB-101N**





TFE-16N





**TFBR-101** 





TFBR-102





TFB-101





TFB-102





TFB-301





**71** c**71**® us

TFB-303





TFB-15





TFU-50(1A~50A)