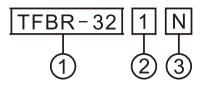

# **■**MODEL DESCRIPTION

| Designation      | Signal      | Description                |  |  |
|------------------|-------------|----------------------------|--|--|
| 1.Type           | TFBR-32     | Din rail mounted fuse box  |  |  |
| 2.No. of pole    | 1<br>2<br>3 | 1 pole<br>2 pole<br>3 pole |  |  |
| 3.Indicator lamp | N<br>None   | 110~500 VAC<br>No lamp     |  |  |