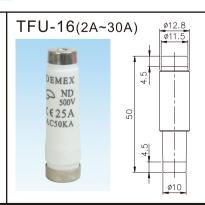

# **SPECIFICATIONS**

| Rated voltage | Rated current | Operating temperature | Humidity    | Application                       | Fuse size |
|---------------|---------------|-----------------------|-------------|-----------------------------------|-----------|
| 600 VAC max.  | 32A max.      | -20°∼ +80°C           | 95% RH max. | cable protection motor protection | Ø10X38    |