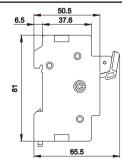

ation      | Signal      | Description                |  |  |
|------------------|-------------|----------------------------|--|--|
| 1.Type           | TFBR-32     | Din rail mounted fuse box  |  |  |
| 2.No. of pole    | 1<br>2<br>3 | 1 pole<br>2 pole<br>3 pole |  |  |
| 3.Indicator lamp | N<br>None   | 110~500 VAC<br>No lamp     |  |  |

# **SPECIFICATIONS**

| Rated voltage | Rated current | Operating temperature | Humidity    | Application                       | Fuse size |
|---------------|---------------|-----------------------|-------------|-----------------------------------|-----------|
| 600 VAC max.  | 32A max.      | -20°∼ +80°C           | 95% RH max. | cable protection motor protection | Ø10X38    |

# DIMENSIONS

# ■ WIRING DIAGRAM









TFBR-322N









TFBR-323N







$$\begin{bmatrix} 1 \\ 1 \end{bmatrix} \quad \begin{bmatrix} 3 \\ 1 \end{bmatrix} \quad \begin{bmatrix} 5 \\ 1 \end{bmatrix}$$

$$\begin{bmatrix} 2 \\ 4 \\ 6 \end{bmatrix}$$

# ■ FUSE BOX(Without indicator lamp)

TFBR-321



TFBR-322



TFBR-323



# tend fuse fuse box

#### **TFB-101N**





TFE-16N





**TFBR-101** 





TFBR-102





TFB-101





TFB-102





TFB-301





**71** c**71**® us

TFB-303





TFB-15





TFU-50(1A~50A)