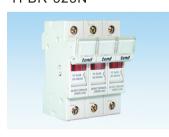

gnation      | Signal      | Description                |  |  |
|------------------|-------------|----------------------------|--|--|
| 1.Type           | TFBR-32     | Din rail mounted fuse box  |  |  |
| 2.No. of pole    | 1<br>2<br>3 | 1 pole<br>2 pole<br>3 pole |  |  |
| 3.Indicator lamp | N<br>None   | 110~500 VAC<br>No lamp     |  |  |

# **SPECIFICATIONS**

| Rated voltage | Rated current | Operating temperature | Humidity    | Application                       | Fuse size |
|---------------|---------------|-----------------------|-------------|-----------------------------------|-----------|
| 600 VAC max.  | 32A max.      | -20°∼ +80°C           | 95% RH max. | cable protection motor protection | Ø10X38    |

# DIMENSIONS

# ■ WIRING DIAGRAM









TFBR-322N









TFBR-323N







$$\begin{bmatrix} 1 \\ 1 \end{bmatrix} \quad \begin{bmatrix} 3 \\ 1 \end{bmatrix} \quad \begin{bmatrix} 5 \\ 1 \end{bmatrix}$$

$$\begin{bmatrix} 2 \\ 4 \\ 6 \end{bmatrix}$$

# ■ FUSE BOX(Without indicator lamp)

TFBR-321



TFBR-322



TFBR-323



# tend fuse fuse box

#### **TFB-101N**





TFE-16N





**TFBR-101** 





TFBR-102





TFB-101





TFB-102





TFB-301





**71** c**71**® us

TFB-303





TFB-15





TFU-50(1A~50A)