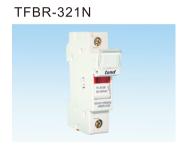

# **■**MODEL DESCRIPTION



| Designation      | Signal      | Description                |  |  |
|------------------|-------------|----------------------------|--|--|
| 1.Type           | TFBR-32     | Din rail mounted fuse box  |  |  |
| 2.No. of pole    | 1<br>2<br>3 | 1 pole<br>2 pole<br>3 pole |  |  |
| 3.Indicator lamp | N<br>None   | 110~500 VAC<br>No lamp     |  |  |

# **SPECIFICATIONS**

| Rated voltage | Rated current | Operating temperature | Humidity    | Application                       | Fuse size |
|---------------|---------------|-----------------------|-------------|-----------------------------------|-----------|
| 600 VAC max.  | 32A max.      | -20°∼ +80°C           | 95% RH max. | cable protection motor protection | Ø10X38    |

# DIMENSIONS

# ■ WIRING DIAGRAM









TFBR-322N









TFBR-323N







$$\begin{bmatrix} 1 \\ 1 \end{bmatrix} \quad \begin{bmatrix} 3 \\ 1 \end{bmatrix} \quad \begin{bmatrix} 5 \\ 1 \end{bmatrix}$$

$$\begin{bmatrix} 2 \\ 4 \\ 6 \end{bmatrix}$$

# ■ FUSE BOX(Without indicator lamp)

TFBR-321



TFBR-322



TFBR-323



# tend fuse fuse box

#### **TFB-101N**





TFE-16N





**TFBR-101** 





TFBR-102





TFB-101





TFB-102





TFB-301





**71** c**71**® us

TFB-303





TFB-15





TFU-50(1A~50A)