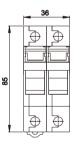

PTION



| Designation      | Signal      | Description                |  |  |
|------------------|-------------|----------------------------|--|--|
| 1.Type           | TFBR-32     | Din rail mounted fuse box  |  |  |
| 2.No. of pole    | 1<br>2<br>3 | 1 pole<br>2 pole<br>3 pole |  |  |
| 3.Indicator lamp | N<br>None   | 110~500 VAC<br>No lamp     |  |  |

# **SPECIFICATIONS**

| Rated voltage | Rated current | Operating temperature | Humidity    | Application                       | Fuse size |
|---------------|---------------|-----------------------|-------------|-----------------------------------|-----------|
| 600 VAC max.  | 32A max.      | -20°∼ +80°C           | 95% RH max. | cable protection motor protection | Ø10X38    |

# DIMENSIONS

# ■ WIRING DIAGRAM









TFBR-322N









TFBR-323N







$$\begin{bmatrix} 1 \\ 1 \end{bmatrix} \quad \begin{bmatrix} 3 \\ 1 \end{bmatrix} \quad \begin{bmatrix} 5 \\ 1 \end{bmatrix}$$

$$\begin{bmatrix} 2 \\ 4 \\ 6 \end{bmatrix}$$

# ■ FUSE BOX(Without indicator lamp)

TFBR-321



TFBR-322



TFBR-323



# tend fuse fuse box

#### **TFB-101N**





TFE-16N





**TFBR-101** 





TFBR-102





TFB-101





TFB-102





TFB-301





**71** c**71**® us

TFB-303





TFB-15





TFU-50(1A~50A)