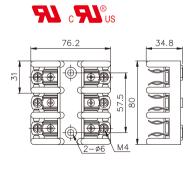

rature | Humidity    | Application                       | Fuse size |
|---------------|---------------|-----------------------|-------------|-----------------------------------|-----------|
| 600 VAC max.  | 32A max.      | -20°∼ +80°C           | 95% RH max. | cable protection motor protection | Ø10X38    |

# DIMENSIONS

# ■ WIRING DIAGRAM









TFBR-322N









TFBR-323N







$$\begin{bmatrix} 1 \\ 1 \end{bmatrix} \quad \begin{bmatrix} 3 \\ 1 \end{bmatrix} \quad \begin{bmatrix} 5 \\ 1 \end{bmatrix}$$

$$\begin{bmatrix} 2 \\ 4 \\ 6 \end{bmatrix}$$

# ■ FUSE BOX(Without indicator lamp)

TFBR-321



TFBR-322



TFBR-323



# tend fuse fuse box

#### **TFB-101N**





TFE-16N





**TFBR-101** 





TFBR-102





TFB-101





TFB-102





TFB-301





**71** c**71**® us

TFB-303





TFB-15





TFU-50(1A~50A)