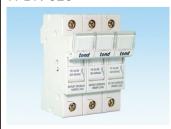

le<br>3 pole |  |  |
| 3.Indicator lamp | N<br>None   | 110~500 VAC<br>No lamp     |  |  |

# **SPECIFICATIONS**

| Rated voltage | Rated current | Operating temperature | Humidity    | Application                       | Fuse size |
|---------------|---------------|-----------------------|-------------|-----------------------------------|-----------|
| 600 VAC max.  | 32A max.      | -20°∼ +80°C           | 95% RH max. | cable protection motor protection | Ø10X38    |

# DIMENSIONS

# ■ WIRING DIAGRAM









TFBR-322N









TFBR-323N







$$\begin{bmatrix} 1 \\ 1 \end{bmatrix} \quad \begin{bmatrix} 3 \\ 1 \end{bmatrix} \quad \begin{bmatrix} 5 \\ 1 \end{bmatrix}$$

$$\begin{bmatrix} 2 \\ 4 \\ 6 \end{bmatrix}$$

# ■ FUSE BOX(Without indicator lamp)

TFBR-321



TFBR-322



TFBR-323



# tend fuse fuse box

#### **TFB-101N**





TFE-16N





**TFBR-101** 





TFBR-102





TFB-101





TFB-102





TFB-301





**71** c**71**® us

TFB-303





TFB-15





TFU-50(1A~50A)