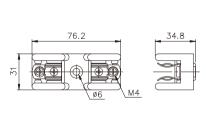

| Rated current | Operating temperature | Humidity    | Application                       | Fuse size |
|---------------|---------------|-----------------------|-------------|-----------------------------------|-----------|
| 600 VAC max.  | 32A max.      | -20°∼ +80°C           | 95% RH max. | cable protection motor protection | Ø10X38    |

# DIMENSIONS

# ■ WIRING DIAGRAM









TFBR-322N









TFBR-323N







$$\begin{bmatrix} 1 \\ 1 \end{bmatrix} \quad \begin{bmatrix} 3 \\ 1 \end{bmatrix} \quad \begin{bmatrix} 5 \\ 1 \end{bmatrix}$$

$$\begin{bmatrix} 2 \\ 4 \\ 6 \end{bmatrix}$$

# ■ FUSE BOX(Without indicator lamp)

TFBR-321



TFBR-322



TFBR-323



# tend fuse fuse box

#### **TFB-101N**





TFE-16N





**TFBR-101** 





TFBR-102





TFB-101





TFB-102





TFB-301





**71** c**71**® us

TFB-303





TFB-15





TFU-50(1A~50A)