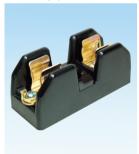

e | Rated current | Operating temperature | Humidity    | Application                       | Fuse size |
|---------------|---------------|-----------------------|-------------|-----------------------------------|-----------|
| 600 VAC max.  | 32A max.      | -20°∼ +80°C           | 95% RH max. | cable protection motor protection | Ø10X38    |

# DIMENSIONS

# ■ WIRING DIAGRAM









TFBR-322N









TFBR-323N







$$\begin{bmatrix} 1 \\ 1 \end{bmatrix} \quad \begin{bmatrix} 3 \\ 1 \end{bmatrix} \quad \begin{bmatrix} 5 \\ 1 \end{bmatrix}$$

$$\begin{bmatrix} 2 \\ 4 \\ 6 \end{bmatrix}$$

# ■ FUSE BOX(Without indicator lamp)

TFBR-321



TFBR-322



TFBR-323



# tend fuse fuse box

#### **TFB-101N**





TFE-16N





**TFBR-101** 





TFBR-102





TFB-101





TFB-102





TFB-301





**71** c**71**® us

TFB-303





TFB-15





TFU-50(1A~50A)