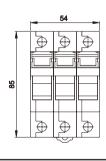

ion      | Signal      | Description                |  |  |
|------------------|-------------|----------------------------|--|--|
| 1.Type           | TFBR-32     | Din rail mounted fuse box  |  |  |
| 2.No. of pole    | 1<br>2<br>3 | 1 pole<br>2 pole<br>3 pole |  |  |
| 3.Indicator lamp | N<br>None   | 110~500 VAC<br>No lamp     |  |  |

# **SPECIFICATIONS**

| Rated voltage | Rated current | Operating temperature | Humidity    | Application                       | Fuse size |
|---------------|---------------|-----------------------|-------------|-----------------------------------|-----------|
| 600 VAC max.  | 32A max.      | -20°∼ +80°C           | 95% RH max. | cable protection motor protection | Ø10X38    |

# DIMENSIONS

# ■ WIRING DIAGRAM









TFBR-322N









TFBR-323N







$$\begin{bmatrix} 1 \\ 1 \end{bmatrix} \quad \begin{bmatrix} 3 \\ 1 \end{bmatrix} \quad \begin{bmatrix} 5 \\ 1 \end{bmatrix}$$

$$\begin{bmatrix} 2 \\ 4 \\ 6 \end{bmatrix}$$

# ■ FUSE BOX(Without indicator lamp)

TFBR-321



TFBR-322



TFBR-323



# tend fuse fuse box

#### **TFB-101N**





TFE-16N





**TFBR-101** 





TFBR-102





TFB-101





TFB-102





TFB-301





**71** c**71**® us

TFB-303





TFB-15





TFU-50(1A~50A)