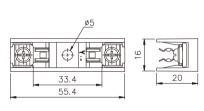

ATIONS**

| Rated voltage | Rated current | Operating temperature | Humidity    | Application                       | Fuse size |
|---------------|---------------|-----------------------|-------------|-----------------------------------|-----------|
| 600 VAC max.  | 32A max.      | -20°∼ +80°C           | 95% RH max. | cable protection motor protection | Ø10X38    |

# DIMENSIONS

# ■ WIRING DIAGRAM









TFBR-322N









TFBR-323N







$$\begin{bmatrix} 1 \\ 1 \end{bmatrix} \quad \begin{bmatrix} 3 \\ 1 \end{bmatrix} \quad \begin{bmatrix} 5 \\ 1 \end{bmatrix}$$

$$\begin{bmatrix} 2 \\ 4 \\ 6 \end{bmatrix}$$

# ■ FUSE BOX(Without indicator lamp)

TFBR-321



TFBR-322



TFBR-323



# tend fuse fuse box

#### **TFB-101N**





TFE-16N





**TFBR-101** 





TFBR-102





TFB-101





TFB-102





TFB-301





**71** c**71**® us

TFB-303





TFB-15





TFU-50(1A~50A)