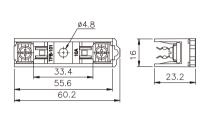

p     |  |  |

# **SPECIFICATIONS**

| Rated voltage | Rated current | Operating temperature | Humidity    | Application                       | Fuse size |
|---------------|---------------|-----------------------|-------------|-----------------------------------|-----------|
| 600 VAC max.  | 32A max.      | -20°∼ +80°C           | 95% RH max. | cable protection motor protection | Ø10X38    |

# DIMENSIONS

# ■ WIRING DIAGRAM









TFBR-322N









TFBR-323N







$$\begin{bmatrix} 1 \\ 1 \end{bmatrix} \quad \begin{bmatrix} 3 \\ 1 \end{bmatrix} \quad \begin{bmatrix} 5 \\ 1 \end{bmatrix}$$

$$\begin{bmatrix} 2 \\ 4 \\ 6 \end{bmatrix}$$

# ■ FUSE BOX(Without indicator lamp)

TFBR-321



TFBR-322



TFBR-323



# tend fuse fuse box

#### **TFB-101N**





TFE-16N





**TFBR-101** 





TFBR-102





TFB-101





TFB-102





TFB-301





**71** c**71**® us

TFB-303





TFB-15





TFU-50(1A~50A)