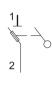

# ■ WIRING DIAGRAM

TFBR-322N

TFBR-323N

$$\begin{bmatrix} 1 \\ 1 \end{bmatrix} \quad \begin{bmatrix} 3 \\ 1 \end{bmatrix} \quad \begin{bmatrix} 5 \\ 1 \end{bmatrix}$$

$$\begin{bmatrix} 2 \\ 4 \\ 6 \end{bmatrix}$$