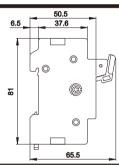

# **■**MODEL DESCRIPTION



| Designation      | Signal      | Description                |  |  |
|------------------|-------------|----------------------------|--|--|
| 1.Type           | TFBR-32     | Din rail mounted fuse box  |  |  |
| 2.No. of pole    | 1<br>2<br>3 | 1 pole<br>2 pole<br>3 pole |  |  |
| 3.Indicator lamp | N<br>None   | 110~500 VAC<br>No lamp     |  |  |

# **SPECIFICATIONS**

| Rated voltage | Rated current | Operating temperature | Humidity    | Application                       | Fuse size |
|---------------|---------------|-----------------------|-------------|-----------------------------------|-----------|
| 600 VAC max.  | 32A max.      | -20°∼ +80°C           | 95% RH max. | cable protection motor protection | Ø10X38    |

# DIMENSIONS

# ■ WIRING DIAGRAM









TFBR-322N









TFBR-323N







$$\begin{bmatrix} 1 \\ 1 \end{bmatrix} \quad \begin{bmatrix} 3 \\ 1 \end{bmatrix} \quad \begin{bmatrix} 5 \\ 1 \end{bmatrix}$$

$$\begin{bmatrix} 2 \\ 4 \\ 6 \end{bmatrix}$$

# ■ FUSE BOX(Without indicator lamp)

TFBR-321



TFBR-322



TFBR-323



# tend fuse fuse box

#### **TFB-101N**





TFE-16N





**TFBR-101** 





TFBR-102





TFB-101





TFB-102





TFB-301





**71** c**71**® us

TFB-303





TFB-15





TFU-50(1A~50A)