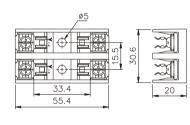

ated voltage | Rated current | Operating temperature | Humidity    | Application                       | Fuse size |
|---------------|---------------|-----------------------|-------------|-----------------------------------|-----------|
| 600 VAC max.  | 32A max.      | -20°∼ +80°C           | 95% RH max. | cable protection motor protection | Ø10X38    |

# DIMENSIONS

# ■ WIRING DIAGRAM









TFBR-322N









TFBR-323N







$$\begin{bmatrix} 1 \\ 1 \end{bmatrix} \quad \begin{bmatrix} 3 \\ 1 \end{bmatrix} \quad \begin{bmatrix} 5 \\ 1 \end{bmatrix}$$

$$\begin{bmatrix} 2 \\ 4 \\ 6 \end{bmatrix}$$

# ■ FUSE BOX(Without indicator lamp)

TFBR-321



TFBR-322



TFBR-323



# tend fuse fuse box

#### **TFB-101N**





TFE-16N





**TFBR-101** 





TFBR-102





TFB-101





TFB-102





TFB-301





**71** c**71**® us

TFB-303





TFB-15





TFU-50(1A~50A)